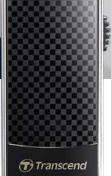

# USB 2.0 Flash Drive JetFlash® 560

The fashionable yet functional JetFlash 560 features a sophisticated checkerboard pattern and easy-to-use retractable USB connector - simply push at the slider to slide the connector out. A combination of style and character, the JetFlash 560 is a storage must-have!

#### · Convenient capless design with slide-out USB connector

- · Sophisticated checkerboard pattern
- · Lanyard/keychain loop
- Transcend Elite data management software