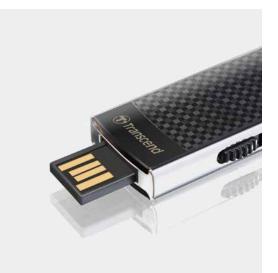

# USB 2.0 Flash Drive JetFlash® 560

The fashionable yet functional JetFlash 560 features a sophisticated checkerboard pattern and easy-to-use retractable USB connector - simply push at the slider to slide the connector out. A combination of style and character, the JetFlash 560 is a storage must-have!

#### · Convenient capless design with slide-out USB connector

- · Sophisticated checkerboard pattern
- · Lanyard/keychain loop
- Transcend Elite data management software